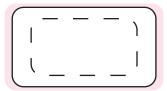

## STICKER OPTIONS

**NOTES** 

Sticker Size: 38mmW x 21mmH

Bleed: 3mm

Safe Print Area: 28mmW x 15mmH (Approx. Subject to artwork)

100%

100%

Sticker 33mmW x 33mmH