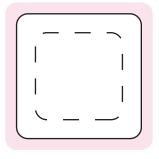

100%

Sticke Size: 33mmW x 33mmH

Bleed: 3mm (39mmW x 39mmH)

Safe Print Area: 23mmW x 23mmH

100%

Image Impression Only NOT to Scale

Sticker 38mmD 100%

Sticke Size: 38mmD