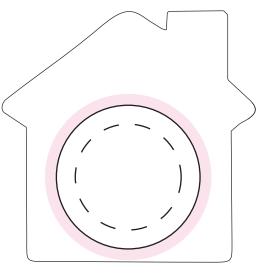

Bleed: 3mm (44mmD)

Safe Print Area: 28mmD

## **Product Code** CC085E

Description Chewy Fruit in Acrylic House

Order#

Company Name

Contact

Choc Bean Colours:

Pad Print Size 33mmW x 33mmH / 38mmW x 21mmH / 38mm Round

Print Colour **Customer must provide PMS Colour print guide** 